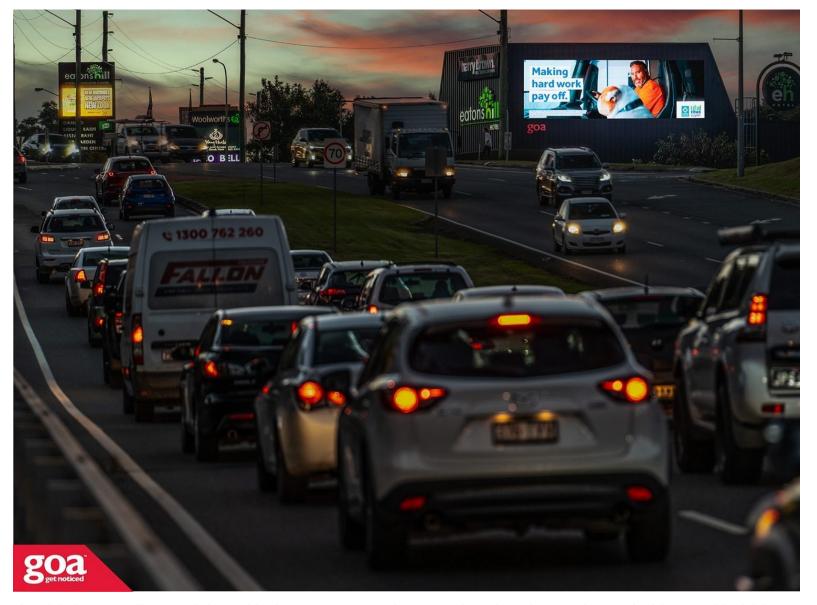

The Digital Eatons Hill ICONIC is located in the Moreton Bay region, approximately 17 kms northwest of Brisbane and is visible to traffic travelling outbound on South Pine Road from Brisbane to the outer suburb of Brendale. This suburb is a key industrial precinct and is set to become one of the biggest in the country. The site has long clear visibility and is located at the Eatons Hill Hotel. The hotel is a popular venue, in additional to the hotel facilities and retail precinct it is famous for hosting national and international artists, DJ's and festivals in their 8,000 seat entertainment venue.

**Restrictions:** No advertising for pubs, clubs or retail liquor.

656 South Pine Rd, Eatons Hill - Outbound 4037 0002

Eatons Hill

9.00m x 3.00m

Digital